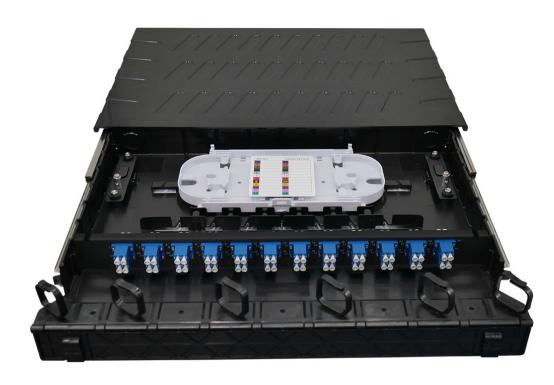

## **Light-LINKS 48 Port 1U LC Sliding Patch Panel And Enclosure**

Introducing DINTEK's new plastic fiber optic sliding patch panels.

Designed to provide exceptional performance and ease of use, our new plastic sliding patch panels bring a fresh perspective to managing your fiber optic infrastructure.

## **Features**

- Standard size, light weight and reasonable structure
- LC, SC adapter patch panel options including FC and ST
- Front access panel design for easy operation
- Suitable for 19" standard optic distribution cabinets
- Max. capacity 48 fibers
- 4 fiber cable entry ports
- Color: Black

## **Application**

- Telecommunications
- Fiber to the home (FTTH)
- LAN/WAN
- CATV

(W 482mm × H 44mm × D 300mm)

| Ordering Information  |                                               |                |              |                      |             |
|-----------------------|-----------------------------------------------|----------------|--------------|----------------------|-------------|
| <b>Product Number</b> | Product Name                                  | Adaptor Type   | Adaptor Mode | Splice<br>Protectors | Std Ctn Qty |
| 2210-48001            | Light-LINKS 48 Port 1U LC Sliding Patch Panel | 24 x Duplex LC | OS2          | Included             | 4           |
| 2210-48002            | Light-LINKS 48 Port 1U LC Sliding Patch Panel | 24 x Duplex LC | OM2          | Included             | 4           |
| 2210-48003            | Light-LINKS 48 Port 1U LC Sliding Patch Panel | 24 x Duplex LC | OM3          | Included             | 4           |
| 2210-48004            | Light-LINKS 48 Port 1U LC Sliding Patch Panel | 24 x Duplex LC | OM4          | Included             | 4           |