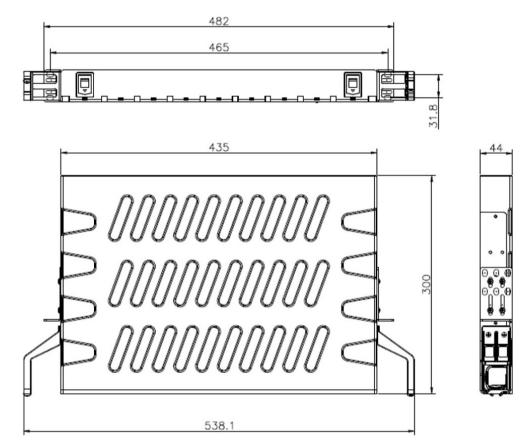

## **Application**

- Telecommunications
- Fiber to the home (FTTH)
- LAN/WAN
- CATV

(W 482mm × H 44mm × D 300mm)

| Ordering Information  |                                               |                |              |                      |             |
|-----------------------|-----------------------------------------------|----------------|--------------|----------------------|-------------|
| <b>Product Number</b> | Product Name                                  | Adaptor Type   | Adaptor Mode | Splice<br>Protectors | Std Ctn Qty |
| 2210-48001            | Light-LINKS 48 Port 1U LC Sliding Patch Panel | 24 x Duplex LC | OS2          | Included             | 4           |
| 2210-48002            | Light-LINKS 48 Port 1U LC Sliding Patch Panel | 24 x Duplex LC | OM2          | Included             | 4           |
| 2210-48003            | Light-LINKS 48 Port 1U LC Sliding Patch Panel | 24 x Duplex LC | OM3          | Included             | 4           |
| 2210-48004            | Light-LINKS 48 Port 1U LC Sliding Patch Panel | 24 x Duplex LC | OM4          | Included             | 4           |