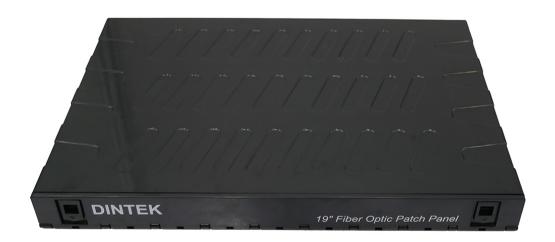

## **Light-LINKS 48 Port 1U LC Sliding Patch Panel And Enclosure**

Introducing DINTEK's new plastic fiber optic sliding patch panels.

Designed to provide exceptional performance and ease of use, our new plastic sliding patch panels bring a fresh perspective to managing your fiber optic infrastructure.

## **Features**

- Standard size, light weight and reasonable structure
- LC, SC adapter patch panel options including FC and ST
- Front access panel design for easy operation
- Suitable for 19" standard optic distribution cabinets
- Max. capacity 48 fibers
- 4 fiber cable entry ports
- Color: Black