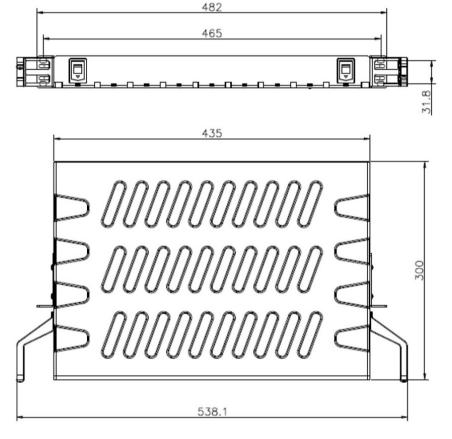

## Ứng dụng

- Telecommunications
- Fiber to the home (FTTH)
- LAN/WAN
- CATV

(W 482mm × H 44mm × D 300mm)