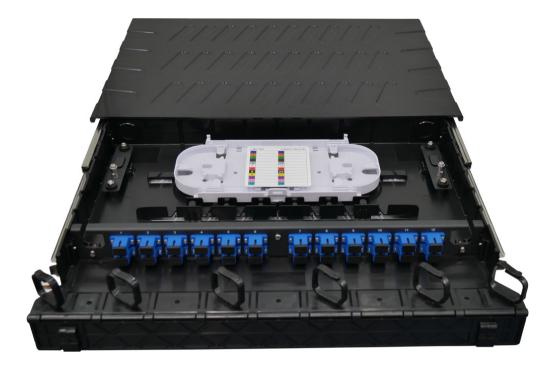

# Light-LINKS 24 Port 1U SC Sliding Patch Panel And Enclosure

Introducing DINTEK's new plastic fiber optic sliding patch panels. Designed to provide exceptional performance and ease of use, our new plastic sliding patch panels bring a fresh perspective to managing your fiber optic infrastructure.

### **Features**

- Standard size, light weight and reasonable structure
- LC, SC adapter patch panel options including FC and ST
- Front access panel design for easy operation
- Suitable for 19" standard optic distribution cabinets
- Max. capacity 48 fibers
- 4 fiber cable entry ports
- Color: Black

### **Ordering Information**

| Product Number | Product Name                                  | Adaptor Type    | Adaptor Mode | Splice<br>Protectors | Std Ctn Qty |
|----------------|-----------------------------------------------|-----------------|--------------|----------------------|-------------|
| 2210-24001     | Light-LINKS 24 Port 1U SC Sliding Patch Panel | 24 x Simplex SC | OS2          | Included             | 4           |
| 2210-24002     | Light-LINKS 24 Port 1U SC Sliding Patch Panel | 24 x Simplex SC | OM2          | Included             | 4           |
| 2210-24003     | Light-LINKS 24 Port 1U SC Sliding Patch Panel | 24 x Simplex SC | OM3          | Included             | 4           |
| 2210-24004     | Light-LINKS 24 Port 1U SC Sliding Patch Panel | 24 x Simplex SC | OM4          | Included             | 4           |