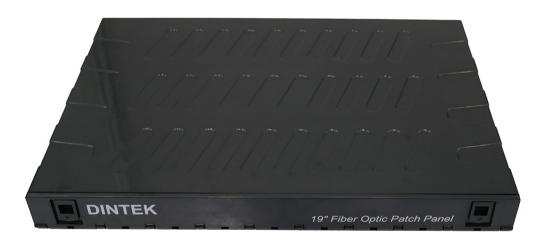

# Light-LINKS 24 Port 1U SC Sliding Patch Panel And Enclosure

Introducing DINTEK's new plastic fiber optic sliding patch panels. Designed to provide exceptional performance and ease of use, our new plastic sliding patch panels bring a fresh perspective to managing your fiber optic infrastructure.

### **Features**

- Standard size, light weight and reasonable structure
- LC, SC adapter patch panel options including FC and ST
- Front access panel design for easy operation
- Suitable for 19" standard optic distribution cabinets
- Max. capacity 48 fibers
- 4 fiber cable entry ports
- Color: Black