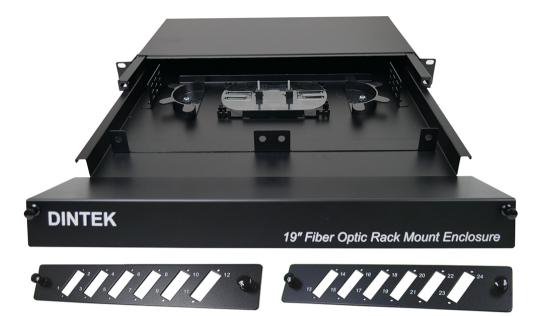

# **1U - Sliding Fiber Enclosure Tray - With SC Plates**

DINTEK Light-LINKS<sup>™</sup> 1U rack mount fiber optic splice and termination enclosures provide an economical and quality solution for installations of any size, where direct termination or pigtail splicing is required.

The Light-LINKS<sup>™</sup> 1U, 2U, and 4U fiber optic enclosure range comes in two designs, sliding and fixed type. The units can be purchased as a base unit without adapter plates or with adapter plates included depending upon the customer's preference.

#### **Features**

- Designed for fiber optical backbone cabling applications
- Snap-in adapter plates and removable cover provides for easy access and installation
- Fixed type & sliding-type enclosure options available
- Easily added to existing multimedia installations that will require fiber terminations
- Splice tray, sleeves, and LC, SC, ST adapters are available separately to load into the enclosure (optional)
- 1U size gives up to 24 or 48 depending on adapter type
- 2U size gives up to 48 or 96 depending on adapter type