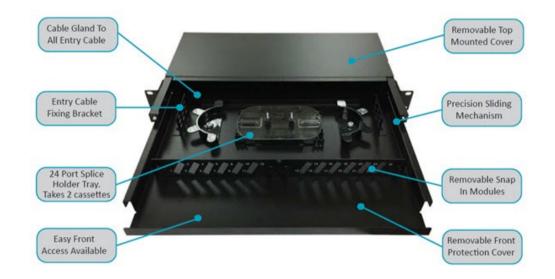

# **1U - Sliding Fiber Enclosure Tray - With SC Plates**

DINTEK Light-LINKS<sup>™</sup> 1U rack mount fiber optic splice and termination enclosures provide an economical and quality solution for installations of any size, where direct termination or pigtail splicing is required.

The typical use of these enclosures includes situations where outside plant cables are terminated onto the back of the adapter plate or where pigtails are spliced onto the incoming cable. These enclosures are also used as point-to-point patch connections or as end termination for backbone spurs in the Telecom environment.

#### **Features**

- Designed for fiber optical backbone cabling applications
- Snap-in adapter plates and removable cover provides for easy access and installation
- Fixed type & sliding-type enclosure options available
- Easily added to existing multimedia installations that will require fiber terminations
- Splice tray, sleeves, and LC, SC, ST adapters are available separately to load into the enclosure (optional)
- 1U size gives up to 24 or 48 depending on adapter type
- 2U size gives up to 48 or 96 depending on adapter type