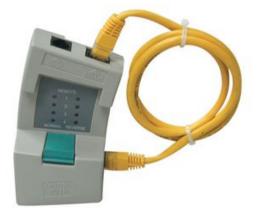

novative 2-in-1 design
- Features modular jacks for testing USOC and 568A/B cabling systems
- Accurately verifies the continuity and sequence of 1-,2-,3-, & 4-pairs
- Continuously-sequencing LED display provides a diagnostic readout
- Immediately detects shorts, opens, reversals, and mis-wires
- Simple snap and lock master and remote unit design
- Ergonomically designed hand-held unit
- Light weight, rugged, and impact-resistant
- Requires 9 volt alkaline battery (not included)

## Function 1 - Patch Cord Test



# **Technical Specification**

- Materials: ABS
- Distance: 1,000m (3,280ft)
- Power requirements: 9 volt battery (standard or alkaline)
- Weight: 240g (9 oz.)
- Built-in interface: USOC, EIA 568B
- Contact specification: 30 u" gold over nickel

## Function 2 - End to End Test





| Ordering Information |                                |                    |
|----------------------|--------------------------------|--------------------|
| Product Number       | Product Name                   | Std Pkg Qty        |
| 6201-03004           | DINTEK Continuity Twin-Testers | 1 pcs/blister pack |

#### **DINTEK Electronic Limited**

台北市中山區中山北路二段96號 嘉新第二大樓五樓N511

N511, 5F, 2nd Bldg, No. 96, Sec. 2, Zhongshan N. Rd.Zhongshan Dist., Taipei City 10449, Taiwan P: +886-2-22997898 **E-mail:** sales@dintek.com.tw **W:** www.dintek.com.tw

#### 6201-03004