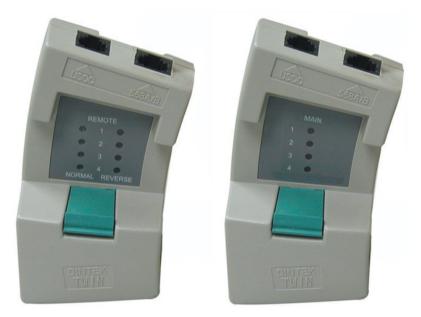

# **DINTEK Continuity Twin-Testers**

The DINTEK twin tester provides instant identification of most common voice and data cabling problems including shorts, opens, reversals, and incorrect polarity.

The master and remote units separate for end-to-end testing of installed cabling or work separately as independent patch cord test units. Both pieces simply snap and lock together when not in use, making it easy to carry and store. Designed to fit neatly into a toolbox or pocket, the UTP tester has a convenient 'ring' feature for attaching to a belt or frame.

## **Features**

- Innovative 2-in-1 design
- Features modular jacks for testing USOC and 568A/B cabling systems
- Accurately verifies the continuity and sequence of 1-,2-,3-, & 4-pairs
- Continuously-sequencing LED display provides a diagnostic readout
- Immediately detects shorts, opens, reversals, and mis-wires
- Simple snap and lock master and remote unit design
- Ergonomically designed hand-held unit
- Light weight, rugged, and impact-resistant
- Requires 9 volt alkaline battery (not included)