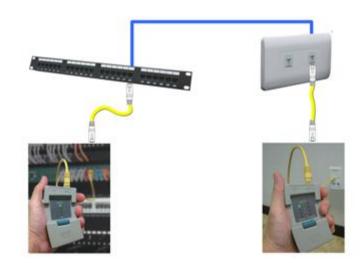

The UTP tester should be used to check each channel from the station device to the system.

## Function 2 - End to End Test

| Ordering Information |                                |                    |
|----------------------|--------------------------------|--------------------|
| Product Number       | Product Name                   | Std Pkg Qty        |
| 6201-03004           | DINTEK Continuity Twin-Testers | 1 pcs/blister pack |