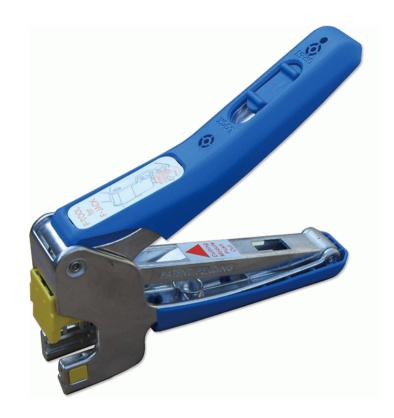

# **DINTEK ezi-TOOL180 - Vertical Tool**

The DINTEK ezi-TOOL180<sup>TM</sup> system is an all-in-one punch down and wire trim process, designed to ensure even connections, better performance and faster fit off times. The ezi-TOOL180<sup>TM</sup> is for use with 180degree Cat.5e, Cat.6 and Cat.6A modular keystone jacks.

| Ordering Information  |                                    |             |                 |             |
|-----------------------|------------------------------------|-------------|-----------------|-------------|
| <b>Product Number</b> | Product Name                       | Blade Color | Suits Jack Type | Std Pkg Qty |
| 6103-01006            | DINTEK ezi-TOOL180 - Vertical Tool | Yellow      | ezi-JACK180     | 1pcs        |