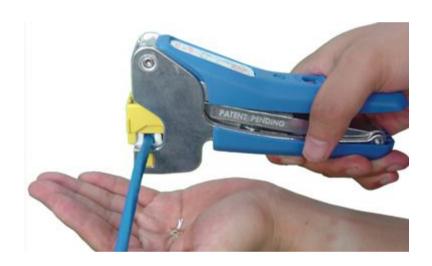

# **DINTEK ezi-TOOL180 - Vertical Tool**

The DINTEK ezi-TOOL180<sup>TM</sup> system is an all-in-one punch down and wire trim process, designed to ensure even connections, better performance and faster fit off times. The ezi-TOOL180<sup>TM</sup> is for use with 180degree Cat.5e, Cat.6 and Cat.6A modular keystone jacks.

### **Features**

- Vertical and horizontal jack versions available
- All-in-one punch down of 8 wires
- Even wire trim process
- Maintains gas tight IDC connections
- Minimizes return loss & cross talk
- Multi use keystones can be used in ezi-TOOL and also standard punch down tool