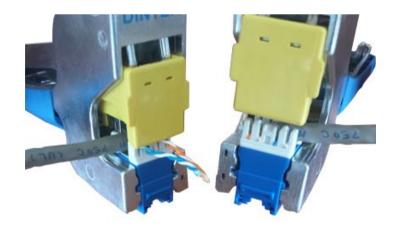

# **DINTEK ezi-TOOL180 - Vertical Tool**

The DINTEK ezi-TOOL180<sup>TM</sup> system is an all-in-one punch down and wire trim process, designed to ensure even connections, better performance and faster fit off times. The ezi-TOOL180<sup>TM</sup> is for use with 180degree Cat.5e, Cat.6 and Cat.6A modular keystone jacks.

### **Benefits**

- Maintains gas tight IDC connections
- Insertion loss reduction
- Removes risk of insulation and/or keystone jack damage
- Multi use ezi-JACKS can be used in both ezi-TOOL and standard punch down tools
- Wires are pushed down over IDC instead of impact 110 style
- The removal of impacting to terminate, improves return loss and crosstalk at termination points
- Less termination failures and better overall bandwidth