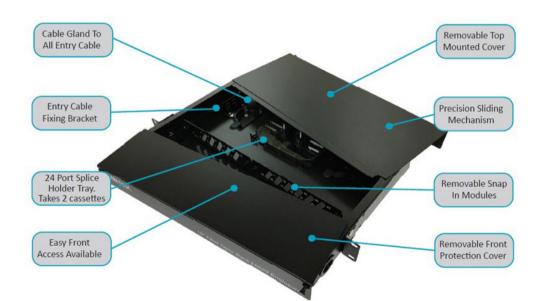

## **Features**

- Designed for fiber optical backbone cabling applications
- Snap-in adapter plates and removable cover provides for easy access and installation
- Fixed type & sliding-type enclosure options available
- Easily added to existing multimedia installations that will require fiber terminations
- Splice tray, sleeves, and LC, SC, ST adapters are available separately to load into the enclosure (optional)
- 1U size gives up to 24 or 48 depending on adapter type
- 2U size gives up to 48 or 96 depending on adapter type