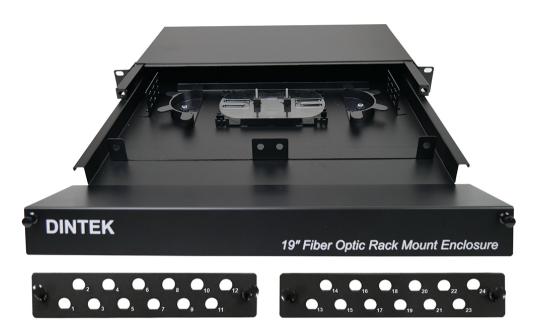

# **1U - Sliding Fiber Enclosure Tray - With ST Plates**

DINTEK Light-LINKS<sup>™</sup> 1U rack mount fiber optic splice and termination enclosures provide an economical and quality solution for installations of any size, where direct termination or pigtail splicing is required.

## **Features**

- Designed for fiber optical backbone cabling applications
- Snap-in adapter plates and removable cover provides for easy access and installation
- Fixed type & sliding-type enclosure options available
- Easily added to existing multimedia installations that will require fiber terminations
- Splice tray, sleeves, and LC, SC, ST adapters are available separately to load into the enclosure (optional)
- 1U size gives up to 24 or 48 depending on adapter type
- 2U size gives up to 48 or 96 depending on adapter type

#### **Ordering Information**

| Deside at New Level Deside at New 2 | Accepted |  |
|-------------------------------------|----------|--|

| Product Number | Product Name                      | Modules                          | Splice Tray | Std Ctn Qty |
|----------------|-----------------------------------|----------------------------------|-------------|-------------|
| 2201-24064     | 1U - Sliding Fiber Enclosure Tray | 2 X 12 Port<br>Simplex ST Plates | Yes         | 4           |
| 2201-24059     | 1U - Sliding Fiber Enclosure Tray | 2 X 6 Port Duplex<br>SC Plates   | Yes         | 4           |
| 2201-24063     | 1U - Sliding Fiber Enclosure Tray | 2 X 12 Port Duplex<br>LC Plates  | Yes         | 4           |